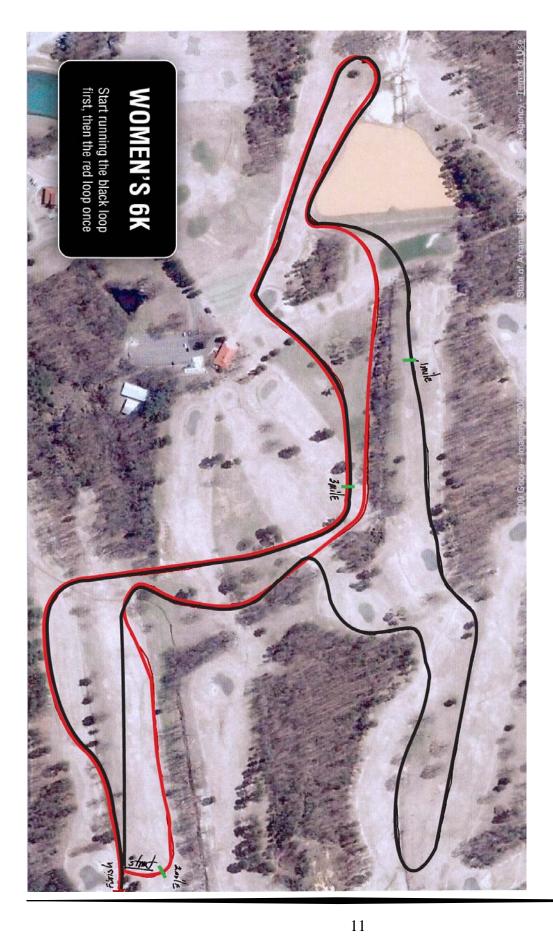

## 2009 OLE MISS PRE-SEC CROSS COUNTRY MEET MEET INFORMATION

DATE: Saturday, September 26, 2009

TIME: Men's 8K at 9:00 a.m.

Women's 6K at 10:00 a.m.

SITE: Ole Miss Golf Course

ENTRY FEES: \$100.00 per team / \$20.00 per individual