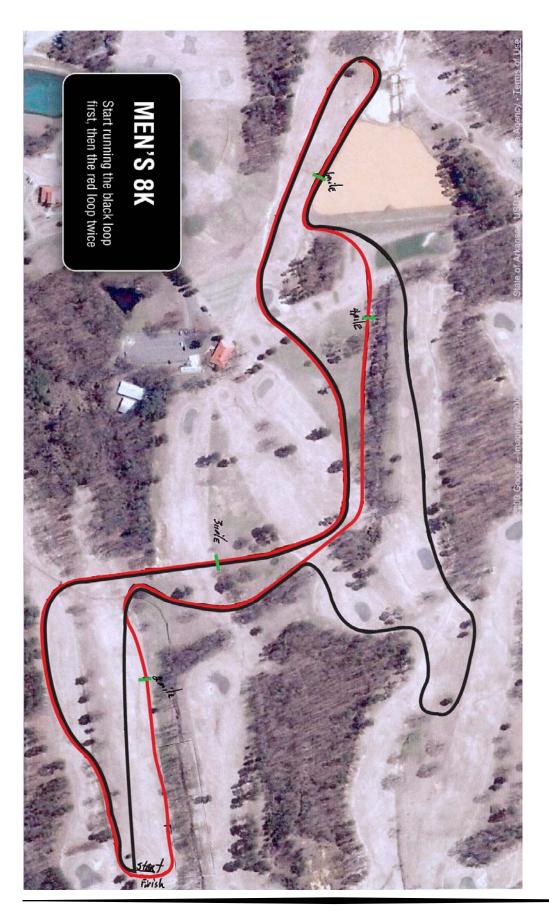

## 2009 OLE MISS PRE-SEC CROSS COUNTRY MEET MEET INFORMATION

DATE: Saturday, September 26, 2009

TIME: Men's 8K at 9:00 a.m.

Women's 6K at 10:00 a.m.

SITE: Ole Miss Golf Course

ENTRY FEES: \$100.00 per team / \$20.00 per individual